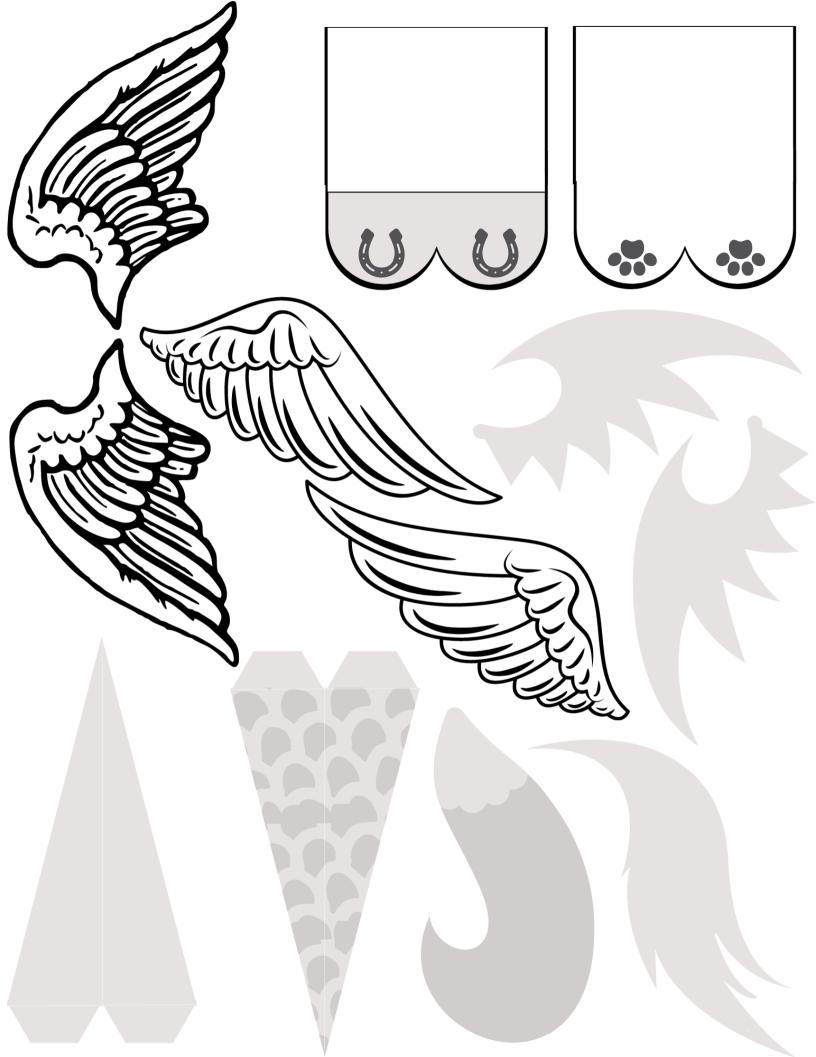

## **Bobblehead Blank Template**

- 1. Cut out each shape by cutting along the outer edge of each shape
- 2. The tail and head pieces can be decorated as you see fit OR they can be swapped for custom cutouts! There is also a page of alternate feet, wings, and tails.
- 3. Fold the body and neck pieces along the dashed lines that looks like this:
  - a. The "bobble neck" part should look like an M from the side when folded (accordion fold)
- 4. Glue the bobble together by matching "Glue [letter]" markings a. Glue the legs & feet so the feet stick out in front of the bobble