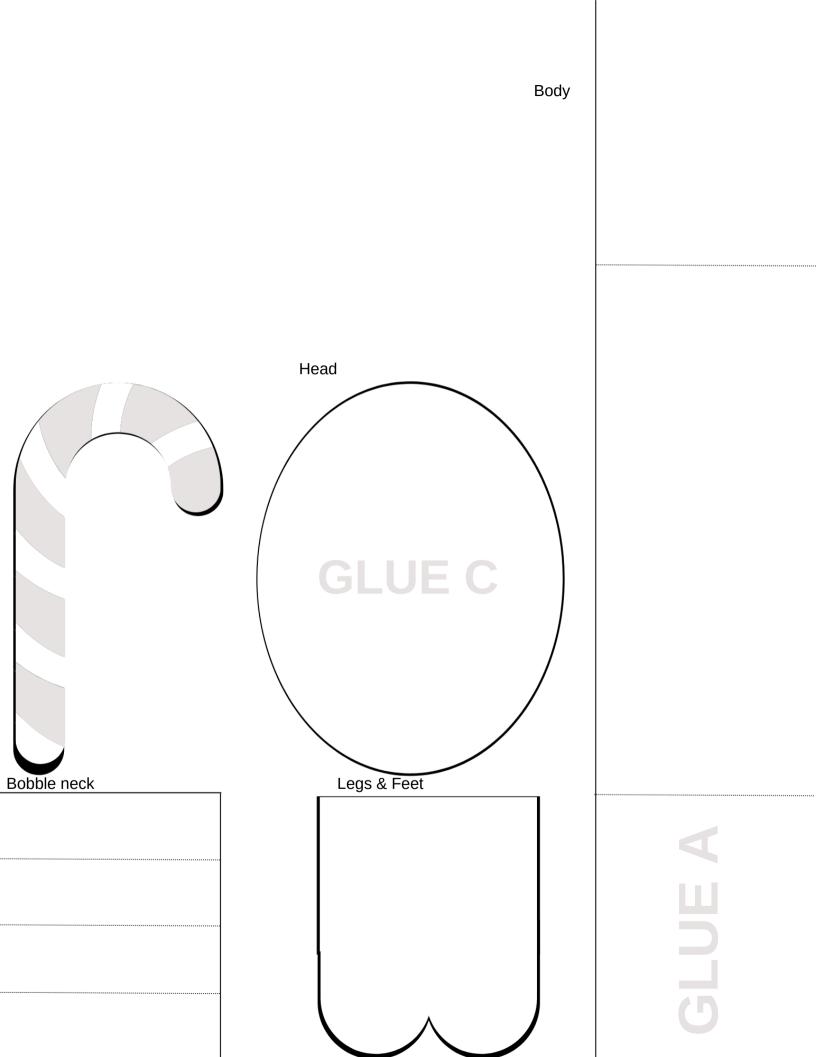

## **Bobblehead Blank Template**

- 1. Cut out each shape by cutting along the outer edge of each shape
- 2. The tail and head pieces can be decorated as you see fit OR they can be swapped for custom cutouts! There is also a page of alternate feet, wings, and tails.
- 3. Fold the body and neck pieces along the dashed lines that looks like this:
  - a. The "bobble neck" part should look like an M from the side when folded (accordion fold)
- 4. Glue the bobble together by matching "Glue [letter]" markings a. Glue the legs & feet so the feet stick out in front of the bobble