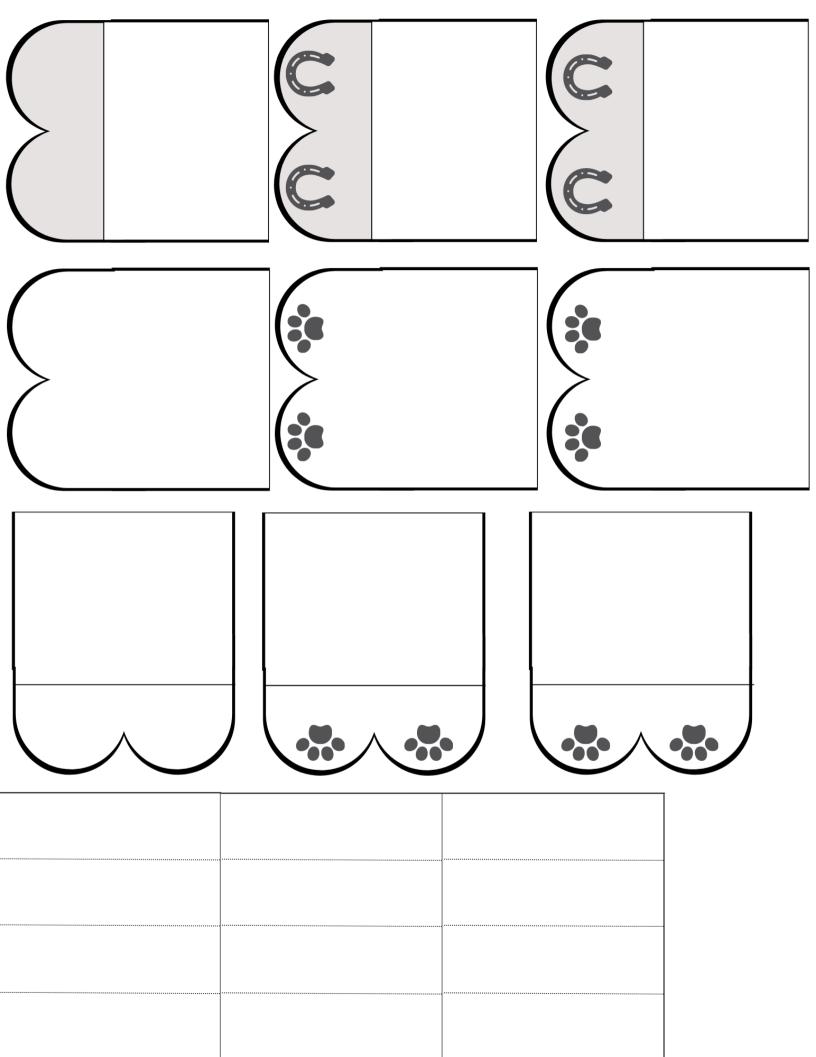

## **Bobblehead Blank Template**

- 1. Cut out each shape by cutting along the outer edge of each shape
- 2. The tail and head pieces can be decorated as you see fit OR they can be swapped for custom cutouts! There is also a page of alternate feet, wings, and tails.
- 3. Fold the body and neck pieces along the dashed lines that looks like this:
  - a. The "bobble neck" part should look like an M from the side when folded (accordion fold)
- 4. Glue the bobble together by matching "Glue [letter]" markings a. Glue the legs & feet so the feet stick out in front of the bobble