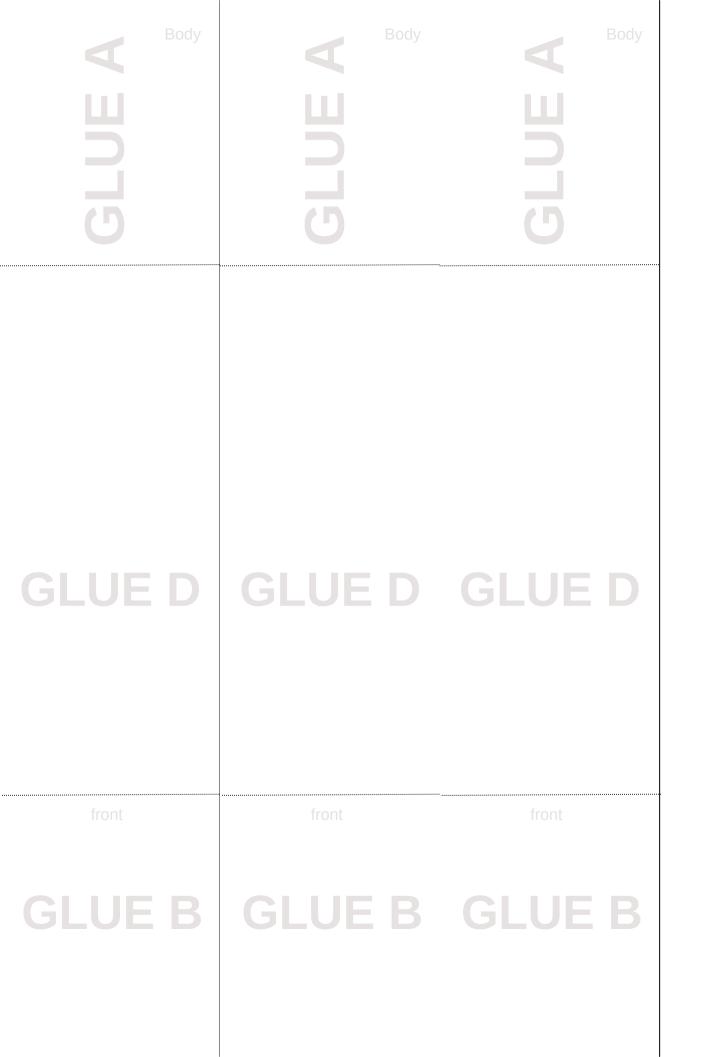

## **Bobblehead Blank Template**

- 1. Cut out each shape by cutting along the outer edge of each shape
- 2. The tail and head pieces can be decorated as you see fit OR they can be swapped for custom cutouts! There is also a page of alternate feet, wings, and tails.
- 3. Fold the body and neck pieces along the dashed lines that looks like this:
  - a. The "bobble neck" part should look like an M from the side when folded (accordion fold)
- 4. Glue the bobble together by matching "Glue [letter]" markings a. Glue the legs & feet so the feet stick out in front of the bobble