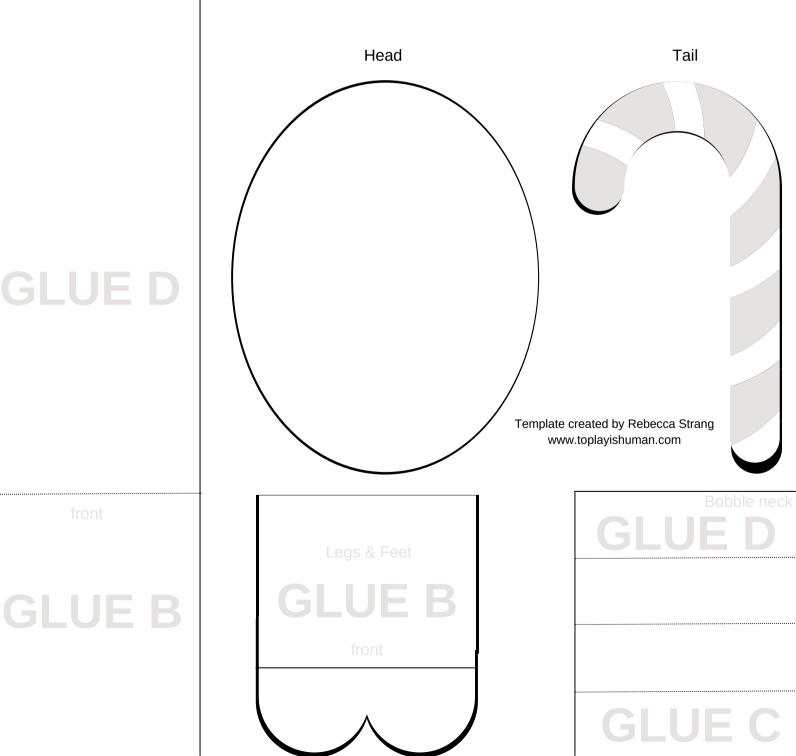

## **Bobblehead Blank Template**

- 1. Cut out each shape by cutting along the outer edge of each shape
- 2. The tail and head pieces can be decorated as you see fit OR they can be swapped for custom cutouts! There is also a page of alternate feet, wings, and tails.
- 3. Fold the body and neck pieces along the dashed lines that looks like this:
  - a. The "bobble neck" part should look like an M from the side when folded (accordion fold)
- 4. Glue the bobble together by matching "Glue [letter]" markings a. Glue the legs & feet so the feet stick out in front of the bobble