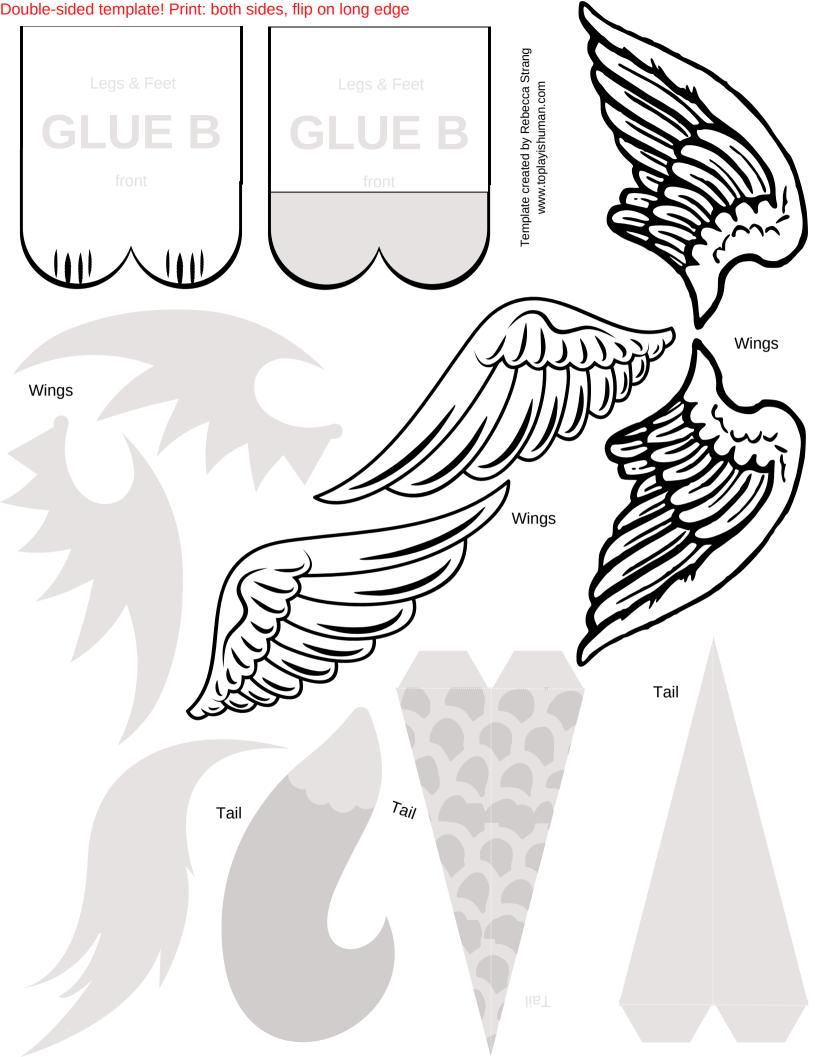

## **Bobblehead Blank Template**

- 1. Cut out each shape by cutting along the outer edge of each shape
- 2. The tail and head pieces can be decorated as you see fit OR they can be swapped for custom cutouts! There is also a page of alternate feet, wings, and tails.
- 3. Fold the body and neck pieces along the dashed lines that looks like this:
  - a. The "bobble neck" part should look like an M from the side when folded (accordion fold)
- 4. Glue the bobble together by matching "Glue [letter]" markings a. Glue the legs & feet so the feet stick out in front of the bobble