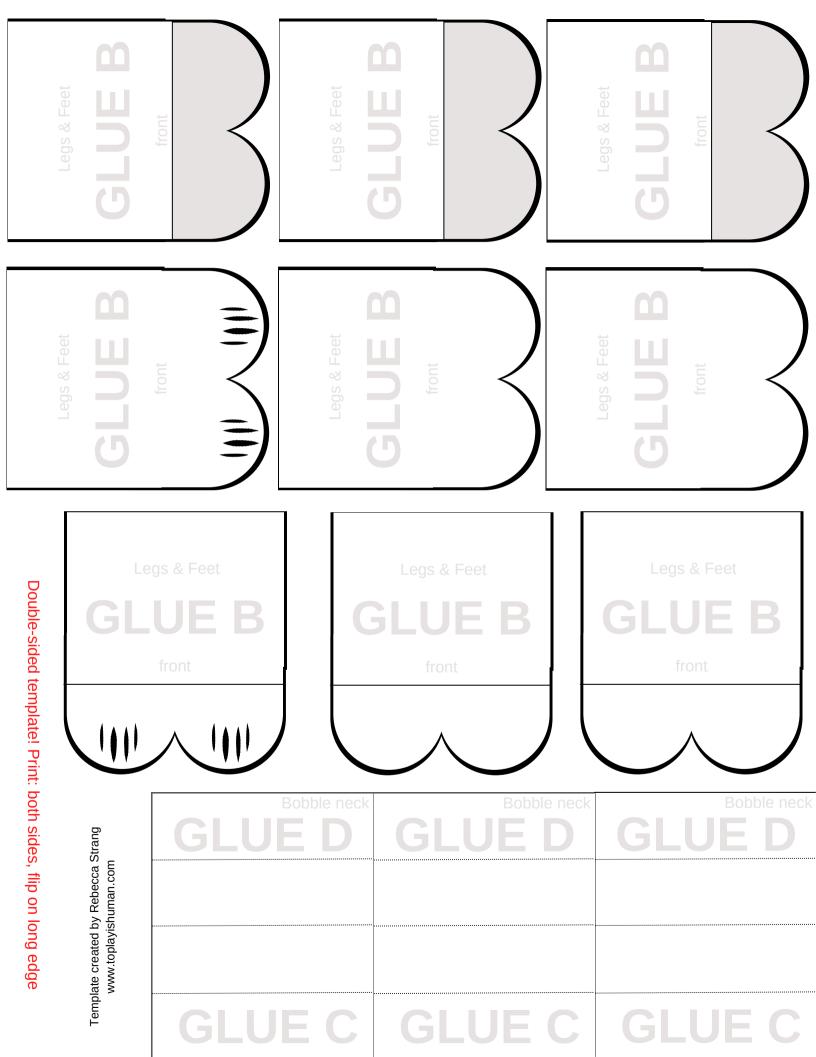

## **Bobblehead Blank Template**

- 1. Cut out each shape by cutting along the outer edge of each shape
- 2. The tail and head pieces can be decorated as you see fit OR they can be swapped for custom cutouts! There is also a page of alternate feet, wings, and tails.
- 3. Fold the body and neck pieces along the dashed lines that looks like this:
  - a. The "bobble neck" part should look like an M from the side when folded (accordion fold)
- 4. Glue the bobble together by matching "Glue [letter]" markings a. Glue the legs & feet so the feet stick out in front of the bobble

Template created by Rebecca Strang www.toplayishuman.com

| A BUDE   |  |
|----------|--|
| Building |  |
| A BLUE A |  |